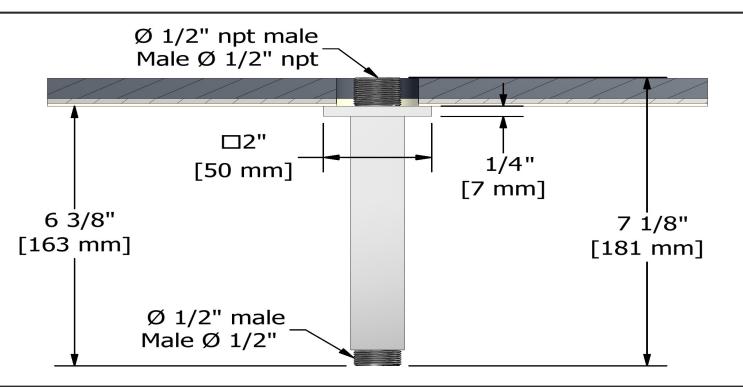

15 cm (6") vertical square shower arm 548

## Descriptions

- <sup>1</sup>/<sub>2</sub>" inlet male NPT
- Square flange with set screw
- Available colors
- C : Chrome
- BN : Brushed Nickel (PVD)